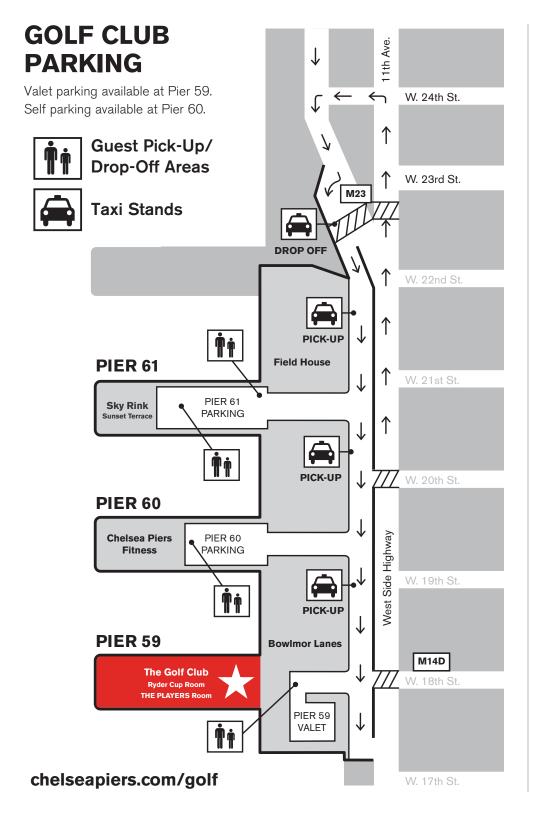

#### **PARKING**

Park at Pier 59. If spots are full, you may self-park in the other piers. The Golf Club is located at Pier 59 next to Bowlmor. To arrange parking, please speak with your event manager.

### **TAXIS**

Taxi pick-up and drop-off locations are located at Pier 62, Pier 61 and Pier 60 along the Access Roadway. Guest Services Staff are positioned throughout the site to assist you.